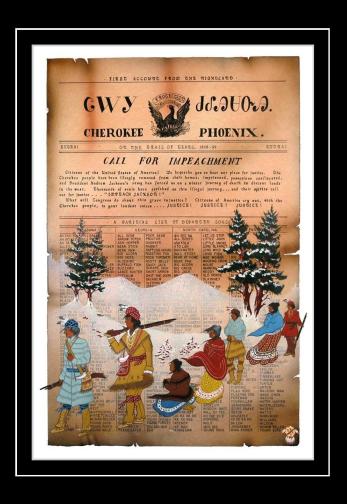

## "CALL FOR IMPEACHMENT"

The Cherokee People were illegally removed from their homes, imprisoned, belongings confiscated, and forced on a winter journey of death to distant lands in the West. Thousands of souls perished on this "Trail of Tear"... and their souls call out for justice...IMPEACH JACKSON!

## NC108 - " CALL FOR IMPEACHMENT "